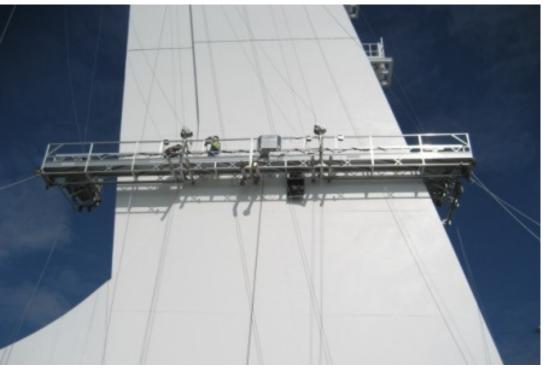

### Challenges

- Unique shape of the pylon
- Obstructions on the pylon which needed to be passed
- Providing access to the pylon's perimeter up to the stay cable anchor points

# Power Climber Solution

We provided a custom platform with movable balconies to suit the changing section of the tower and special retaining hooks to keep the platform safely on the tower even in high winds. The Astro hoist was mounted on pivot points to cope with the suspension point situated at the pylon top.