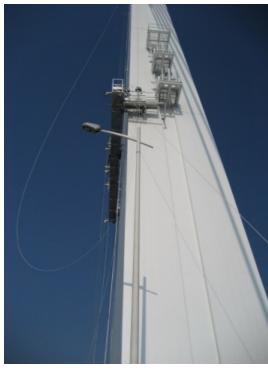

### Challenges

- Unique shape of the pylon
- Obstructions on the pylon which needed to be passed
- Providing access to the pylon's perimeter up to the stay cable anchor points

# Power Climber Solution

We provided a custom platform with movable balconies to suit the changing section of the tower and special retaining hooks to keep the platform safely on the tower even in high winds. The Astro hoist was mounted on pivot points to cope with the suspension point situated at the pylon top.